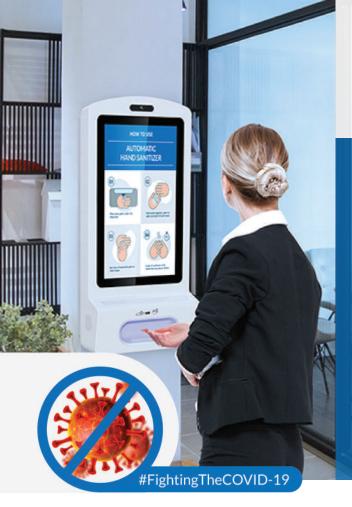

## **SMARTGUARD**

**Automatic Hand Sanitizer** Dispenser

with Digital Signage

Prevent the Spread of COVID-19

by keeping your hands clean at public places

**HD Digital Signage for Education & Information Sharing** 

- Build public awareness & share health tips related with COVID-19
- Effectively broadcast your COVID-19 policies
- Promote your products or provide advertising space for additional revenue stream

Captivating with bright, high-definition display

Supports rich multimedia formats for both image and video

**Centralized Content Management System** (with additional software)

From Manual to Automatic, **Contactless Dispenser** 

Safe & hygienic without touching the manual pump

Fewer refill with large dispenser capacity (up to 5 liters)

Informative indicator light to notify dispenser capacity

**Green:** Normal **Red:** Almost empty

學師營