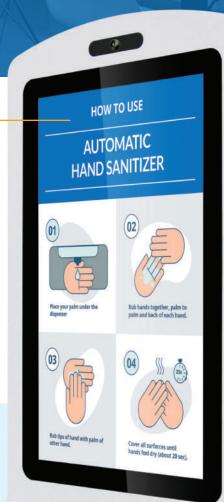

Supports rich multimedia formats for both image and video

**Centralized Content Management System** (with additional software)

From Manual to Automatic, **Contactless Dispenser** 

Safe & hygienic without touching the manual pump

Fewer refill with large dispenser capacity (up to 5 liters)

Informative indicator light to notify dispenser capacity

**Green:** Normal **Red:** Almost empty

學師營