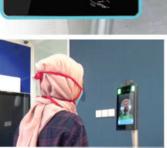

### **Accurate detection**

Intelligent face recognition that is able to detect faces with various accessories

Hat Dark-colored mask

Hijab & Glasses