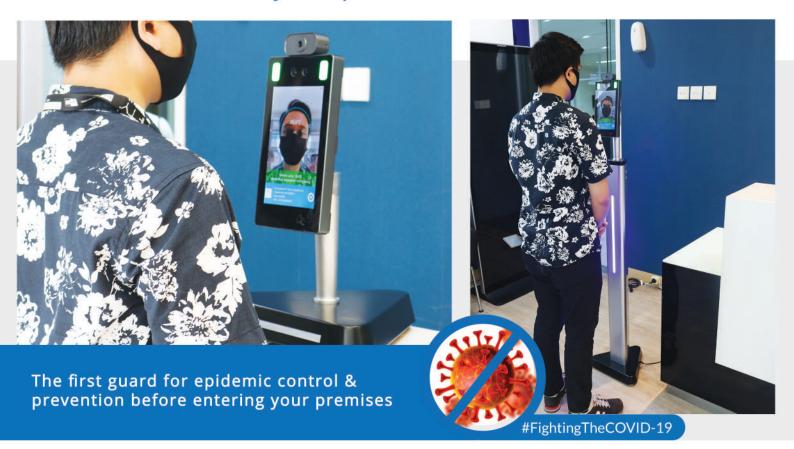

### Self-service

to support physical distancing & eliminate manual handling by staff

#### **Automatic measurement**

Much faster and more accurate than thermo gun

### Automatic alarm sound

to notify abnormal temperature