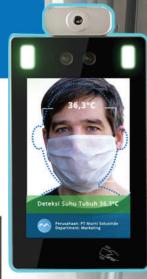

#### **Automatic measurement**

Much faster and more accurate than thermo gun

### Automatic alarm sound

to notify abnormal temperature

## Easy-to-use

with user-friendly interface

Allignment frame to detect face

Measurement result .

Corporate branding .