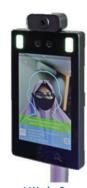

### **Accurate detection**

Intelligent face recognition that is able to detect faces with various accessories

Hat Dark-colored mask

Hijab & Glasses