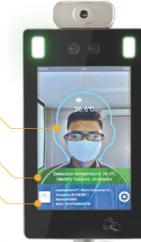

## Easy-to-use

with user-friendly interface

Allignment frame to detect face

Measurement result .

Corporate branding .