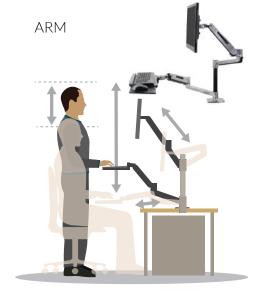

### **Monitor Mount**

Add flexibility to your workspace with adjustable monitor stands & arms