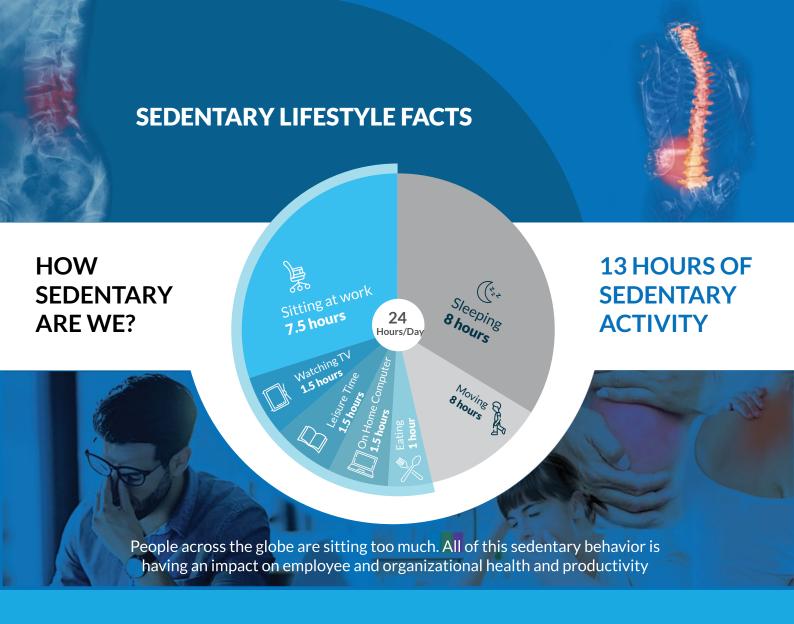

### PROBLEMS WITH SEDENTARY LIFESTYLE

Negative Effect
On Employee
Health &
Efficiency

Less Productive Mood Swing

Physical Inactivity & The Health Related Problem