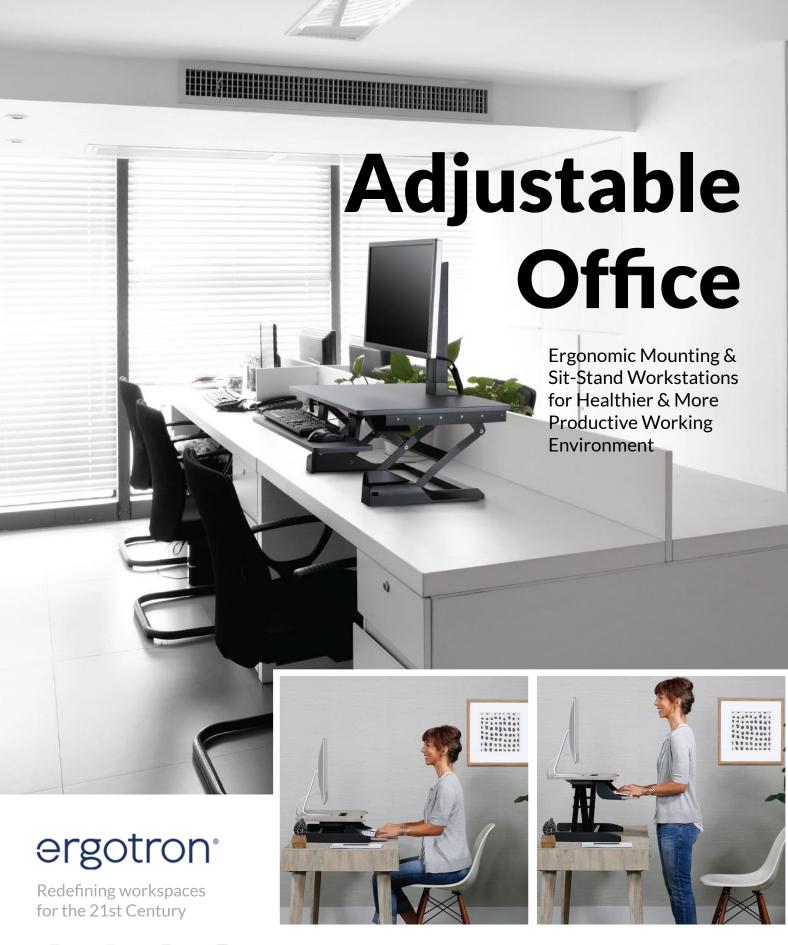

# **Standing desk**

Add sit-to-stand adjustment to your desk for maximum ergonomic comfort & productivity

### **Monitor Mount**

Add flexibility to your workspace with adjustable monitor stands & arms