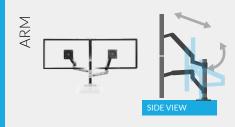

#### MULTI-MONITOR

Increase productivity while saving space by mounting multiple monitors in your workstations

#### **MULTI-MONITOR**