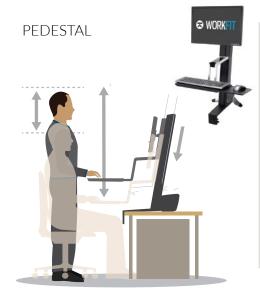

# **Standing desk**

Add sit-to-stand adjustment to your desk for maximum ergonomic comfort & productivity