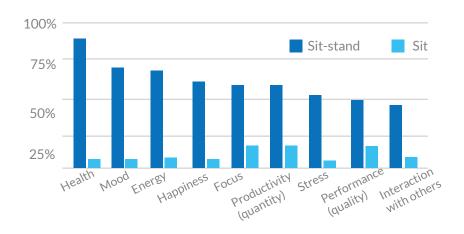

#### GIVE YOUR MOOD A BOOST

Percentage of sit-stand desk users reporting positive impact Focus Productivity

Energy

Happiness

Quality of Life