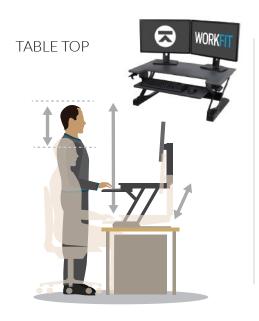

# **Standing desk**

Add sit-to-stand adjustment to your desk for maximum ergonomic comfort & productivity