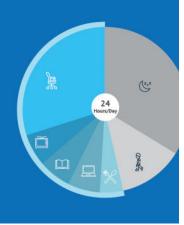

# How Sedentary Are We?

Sleeping - 8 Hours

Moving - 8 Hours

Eating - 1 Hour

On Home Computer - 1.5 Hours

Watching TV - 1.5 Hours

Leisure Time - 1.5 Hours