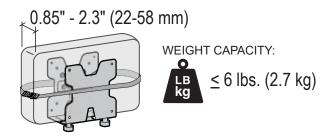

## Mini PC Mount

This product adds an additional 2 lbs. (1 kg) to your mounting solution. When mounting between a monitor and VESA plate, the mounting solution's monitor weight capacity must be reduced by 2 lbs. (1 kg) when using standard monitors and mini PCs which when combined are less than or equal to 2.5" (64 mm) thick. Additional reduction will be required if the combined monitors and mini PCs are greater than 2.5" (64 mm) thick.