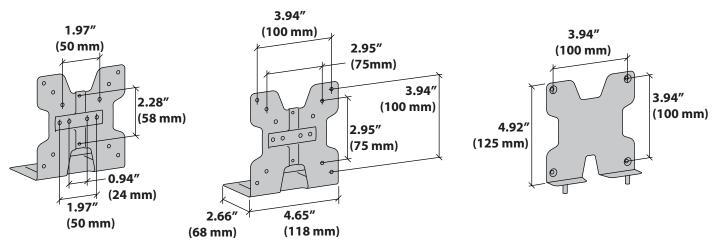

## Mini PC Mount

This product adds an additional 2 lbs. (1 kg) to your mounting solution. When mounting between a monitor and VESA plate, the mounting solution's monitor weight capacity must be reduced by 2 lbs. (1 kg) when using standard monitors and mini PCs which when combined are less than or equal to 2.5" (64 mm) thick. Additional reduction will be required if the combined monitors and mini PCs are greater than 2.5" (64 mm) thick.