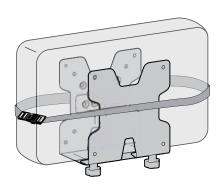

## Mini PC Mount

This product adds an additional 2 lbs. (1 kg) to your mounting solution. When mounting between a monitor and VESA plate, the mounting solution's monitor weight capacity must be reduced by 2 lbs. (1 kg) when using standard monitors and mini PCs which when combined are less than or equal to 2.5" (64 mm) thick. Additional reduction will be required if the combined monitors and mini PCs are greater than 2.5" (64 mm) thick.