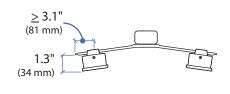

## Tall User Kit for WorkFit-S











This range accommodates most displays with screens up to 24" as well as some displays with screens as large as 26".

Actual allowable width of displays will vary slightly depending on display thickness.

Note that older versions of this product used a narrower crossbar, which accommodated monitors with screens of up to 22"

© 2013 Ergotron, Inc. rev. 12/17/2018 DIM-WorkFit-S-Tall Content is subject to change without notification.

Corporate Headquarters
St. Paul, MN USA
(800) 888-8458
+1-651-681-7600
www.ergotron.com
sales@ergotron.com

**Americas Sales and** 

Amersfoort, The Netherlands +31 33 45 45 600 www.ergotron.com info.eu@ergotron.com

**EMEA Sales** 

APAC Sales

Tokyo, Japan www.ergotron.com japansupport@ergotron.com Worldwide OEM Sales

www.ergotron.com
info.oem@ergotron.c