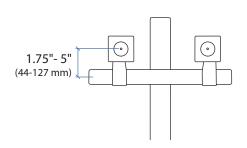

## Tall User Kit for WorkFit-S











This range accommodates most displays with screens up to 24" as well as some displays with screens as large as 26".

Actual allowable width of displays will vary slightly depending on display thickness.

Note that older versions of this product used a narrower crossbar, which accommodated monitors with screens of up to 22"

© 2013 Ergotron, Inc. rev. 12/17/2018 DIM-WorkFit-S-Tall Content is subject to change without notification.

Corporate Headquarters
St. Paul, MN USA
(800) 888-8458
+1-651-681-7600
www.ergotron.com
sales@ergotron.com

**Americas Sales and** 

Amersfoort, The Netherlands +31 33 45 45 600 www.ergotron.com info.eu@ergotron.com

**EMEA Sales** 

APAC Sales

Tokyo, Japan www.ergotron.com japansupport@ergotron.com Worldwide OEM Sales

www.ergotron.com
info.oem@ergotron.com