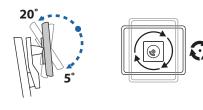

## Tall User Kit for WorkFit-S











This range accommodates most displays with screens up to 24" as well as some displays with screens as large as 26".

Actual allowable width of displays will vary slightly depending on display thickness.

Note that older versions of this product used a narrower crossbar, which accommodated monitors with screens of up to 22"

© 2013 Ergotron, Inc. rev. 12/17/2018 DIM-WorkFit-S-Tall Content is subject to change without notification.

Corporate Headquarters
St. Paul, MN USA
(800) 888-8458
+1-651-681-7600
www.ergotron.com
sales@ergotron.com

**Americas Sales and** 

Amersfoort, The Netherlands +31 33 45 45 600 www.ergotron.com info.eu@ergotron.com

**EMEA Sales** 

APAC Sales

Tokyo, Japan www.ergotron.com japansupport@ergotron.com Worldwide OEM Sales

www.ergotron.com
info.oem@ergotron