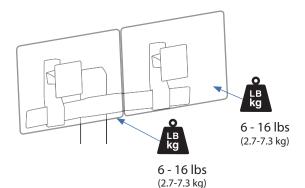

## Tall User Kit for WorkFit-S

This range accommodates most displays with screens up to 24" as well as some displays with screens as large as 26".

Actual allowable width of displays will vary slightly depending on display thickness.

Note that older versions of this product used a narrower crossbar, which accommodated monitors with screens of up to 22"

© 2013 Ergotron, Inc. rev. 12/17/2018 DIM-WorkFit-S-Tall Content is subject to change without notification.