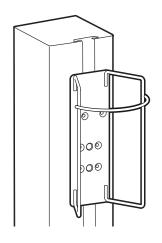

## ergotron®

## Sani Wipes Holder

## **WEIGHT CAPACITY**

2.5 lbs. (1.13 kg)



## **DIMENSIONS**









© 2021 Ergotron, Inc. rev. 01/14/2021 DIM-SaniWipesHolder Content is subject to change without notification

| Americas Sales and<br>Corporate Headquarter                                                           | EMEA Sales                                                                                 | APAC Sales                                                                | Worldwide OEM Sales                       |
|-------------------------------------------------------------------------------------------------------|--------------------------------------------------------------------------------------------|---------------------------------------------------------------------------|-------------------------------------------|
| St. Paul, MN USA<br>(8