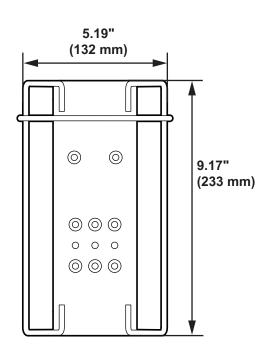

## **DIMENSIONS**

© 2021 Ergotron, Inc. rev. 01/14/2021 DIM-SaniWipesHolder Content is subject to change without notification

| Americas Sales and<br>Corporate Headquarter                                                           | EMEA Sales                                                                                 | APAC Sales                                                                | Worldwide OEM Sales                       |
|-------------------------------------------------------------------------------------------------------|--------------------------------------------------------------------------------------------|---------------------------------------------------------------------------|-------------------------------------------|
| St. Paul, MN USA<br>(800) 888-8458<br>+1-651-681-7600<br>www.ergotron.com<br>insidesales@ergotron.com | Amersfoort, The Netherlands<br>+3133 45 45 600<br>www.ergotron.com<br>info.eu@ergotron.com | Sydney, Australia<br>www.ergotron.com<br>apaccustomerservice@ergotron.com | www.ergotron.com<br>info.oem@ergotron.com |