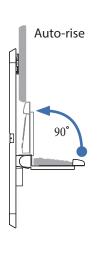

## VL Auto Retracing Keyboard Kit

For use with Ergotron products: 25-022-100, 25-022-101, 60-593-216, 60-593-200

Total weight of equipment mounted to the keyboard tray:
0.75 lbs - 2.5 lbs
(0.34 kg) - (1.14 kg)