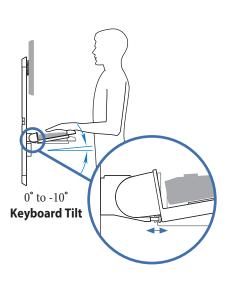

## VL Auto Retracing Keyboard Kit

For use with Ergotron products: 25-022-100, 25-022-101, 60-593-216, 60-593-200

Total weight of equipment mounted to the keyboard tray:
0.75 lbs - 2.5 lbs
(0.34 kg) - (1.14 kg)

• Monitor height should not exceed 15.75" (400 mm), assuming VESA hole pattern is centered in monitor.
• Keyboard depth should not exceed 7" (178 mm).

© 2009 Ergotron, Inc. rev. 08/26/2019 DIM-ARK Content is subject to change without notification