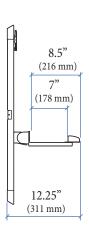

• Monitor height should not exceed 15.75" (400 mm), assuming VESA hole pattern is centered in monitor.
• Keyboard depth should not exceed 7" (178 mm).

© 2009 Ergotron, Inc. rev. 08/26/2019 DIM-ARK Content is subject to change without notification