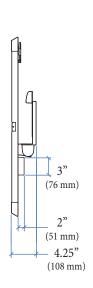

• Monitor height should not exceed 15.75" (400 mm), assuming VESA hole pattern is centered in monitor.
• Keyboard depth should not exceed 7" (178 mm).

© 2009 Ergotron, Inc. rev. 08/26/2019 DIM-ARK Content is subject to change without notification