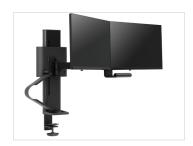

#### **Dual Monitor Mount**

with Panel Clamp 45-631-224 (Matte Black)

with Panel Clamp 45-631-216 (White)

Athenaeum: Museum of Design

Single Conversion Kit

47-109-224 (Matte Black)