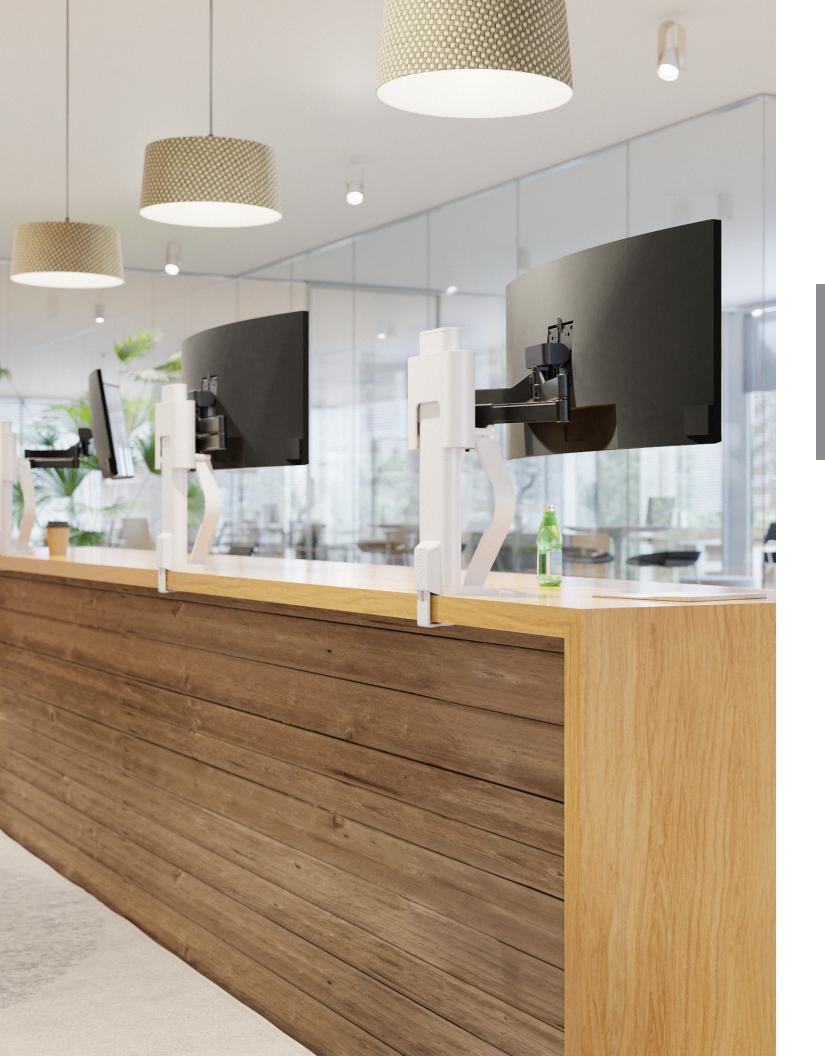

In the corporate office, TRACE adds refinement and uniformity with integrated cable management that helps eliminate clutter and expose more usable workspace. The set path ensures monitors do not interfere with panel systems, aisles or walls, with the home position visually centered on the workspace.

### YOUR SYSTEM YOUR DESIGN