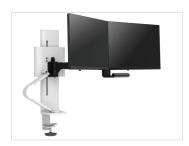

#### **Dual Monitor Mount**

with Panel Clamp 45-631-224 (Matte Black)

with Panel Clamp 45-631-216 (White)

Athenaeum: Museum of Design

Single Conversion Kit

47-109-224 (Matte Black)