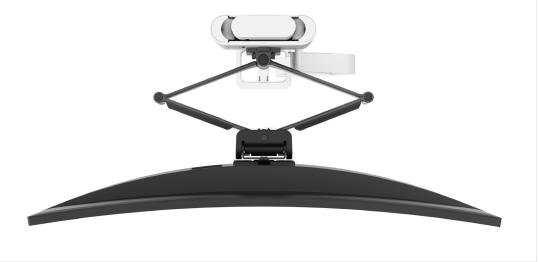

### **Single Monitor Mount**

with Panel Clamp 45-630-224 (Matte Black)

with Panel Clamp 45-630-216 (White)

#### **Dual Monitor Mount**

with Panel Clamp 45-631-224 (Matte Black)

with Panel Clamp 45-631-216 (White)

Athenaeum: Museum of Design

Single Conversion Kit

47-109-224 (Matte Black)