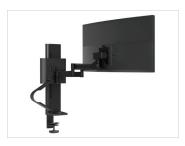

### **Single Monitor Mount**

with Panel Clamp 45-630-224 (Matte Black)

with Panel Clamp 45-630-216 (White)