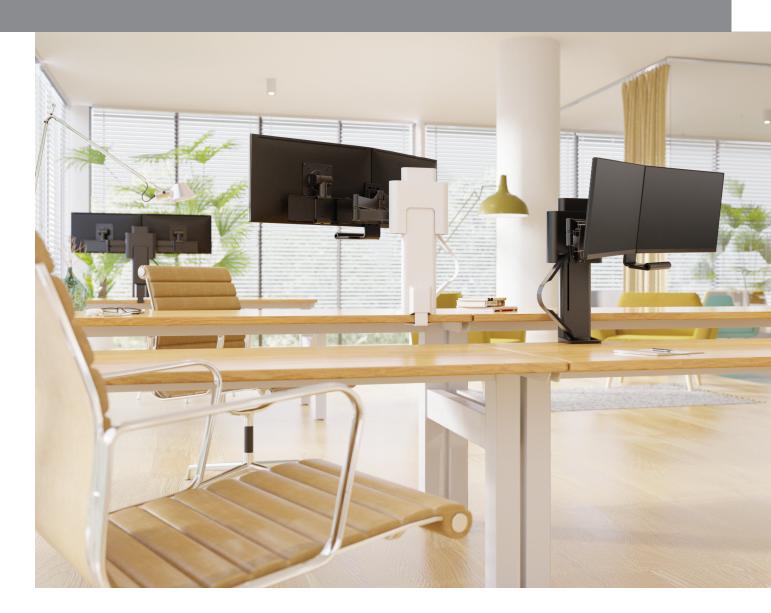

Embrace the Technology of Movement™ to improve workplace comfort, collaboration and productivity.

Installers can efficiently outfit a full office or integrate a single product. The quick attach system supports easy monitor attachment with a counterbalance indicator for precise and personalized set-up. System modularity allows for long-term flexibility with available accessories to transition between single and dual displays based on changing user needs.

The modular design accommodates new technology or workplace upgrades. BIFMA level® 2 and Clean Air GOLD certifications—together with a premium, 15-year warranty and professional-grade quality testing for 15,000 cycles—elicit confidence in a long-term investment that contributes to sustainability initiatives.