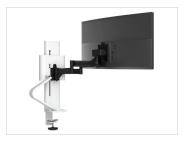

### **Single Monitor Mount**

with Panel Clamp 45-630-224 (Matte Black)

with Panel Clamp 45-630-216 (White)