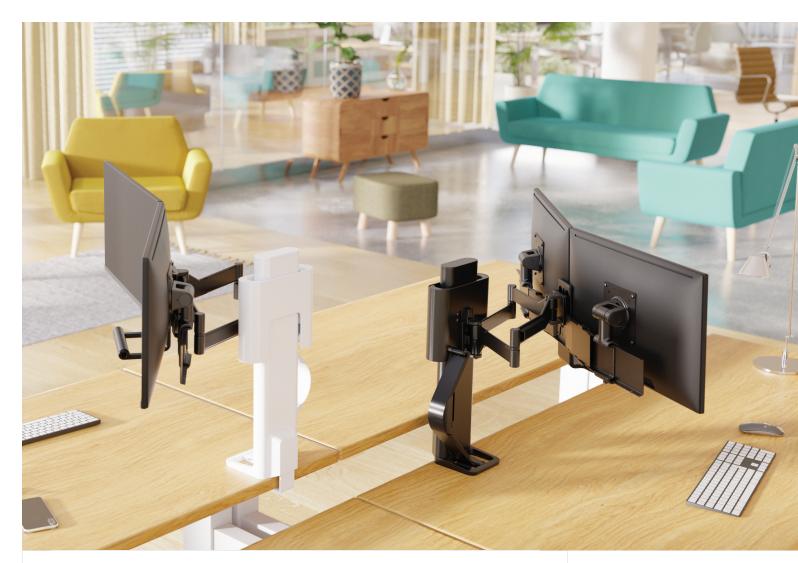

# ergotron®

TRACE THE MOVEMENT

The understated aesthetic complements the modern look of home and office environments while keeping real human needs at the center. In the home office, TRACE offers the flexibility to shape each user's own experience by putting health, creativity and style first.

In the corporate office, TRACE adds refinement and uniformity with integrated cable management that helps eliminate clutter and expose more usable workspace. The set path ensures monitors do not interfere with panel systems, aisles or walls, with the home position visually centered on the workspace.

Embrace the Technology of Movement™ to improve workplace comfort, collaboration and productivity.

Installers can efficiently outfit a full office or integrate a single product. The quick attach system supports easy monitor attachment with a counterbalance indicator for precise and personalized set-up. System modularity allows for long-term flexibility with available accessories to transition between single and dual displays based on changing user needs.