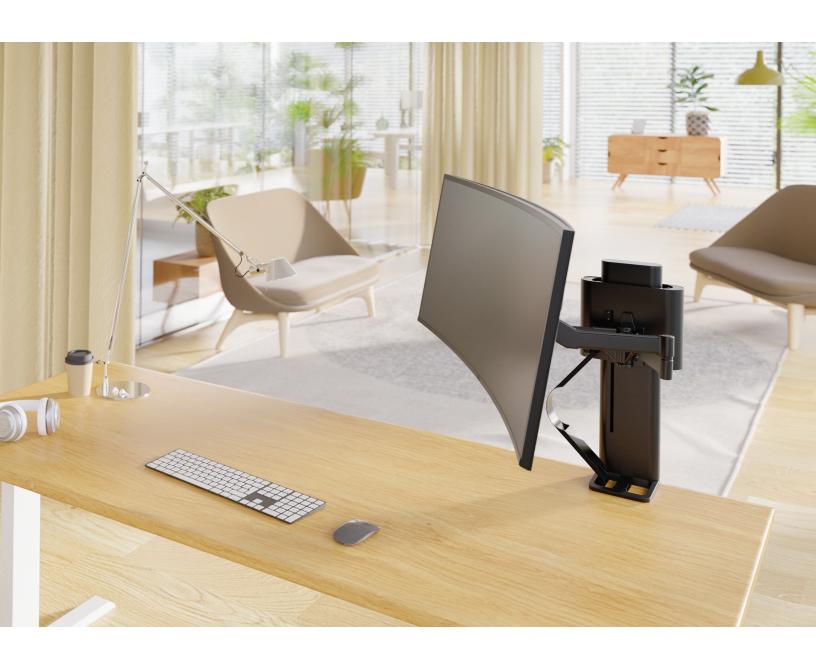

# ergotron®

TRACE THE MOVEMENT

The understated aesthetic complements the modern look of home and office environments while keeping real human needs at the center. In the home office, TRACE offers the flexibility to shape each user's own experience by putting health, creativity and style first.

In the corporate office, TRACE adds refinement and uniformity with integrated cable management that helps eliminate clutter and expose more usable workspace. The set path ensures monitors do not interfere with panel systems, aisles or walls, with the home position visually centered on the workspace.