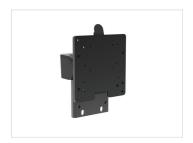

### **Single Monitor Mount**

with Panel Clamp 45-630-224 (Matte Black)

with Panel Clamp 45-630-216 (White)