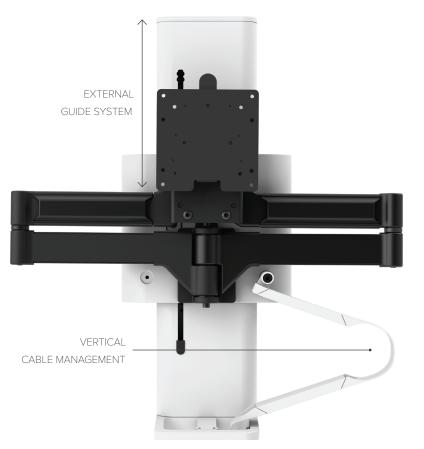

In the corporate office, TRACE adds refinement and uniformity with integrated cable management that helps eliminate clutter and expose more usable workspace. The set path ensures monitors do not interfere with panel systems, aisles or walls, with the home position visually centered on the workspace.

Embrace the Technology of Movement™ to improve workplace comfort, collaboration and productivity.

Installers can efficiently outfit a full office or integrate a single product. The quick attach system supports easy monitor attachment with a counterbalance indicator for precise and personalized set-up. System modularity allows for long-term flexibility with available accessories to transition between single and dual displays based on changing user needs.