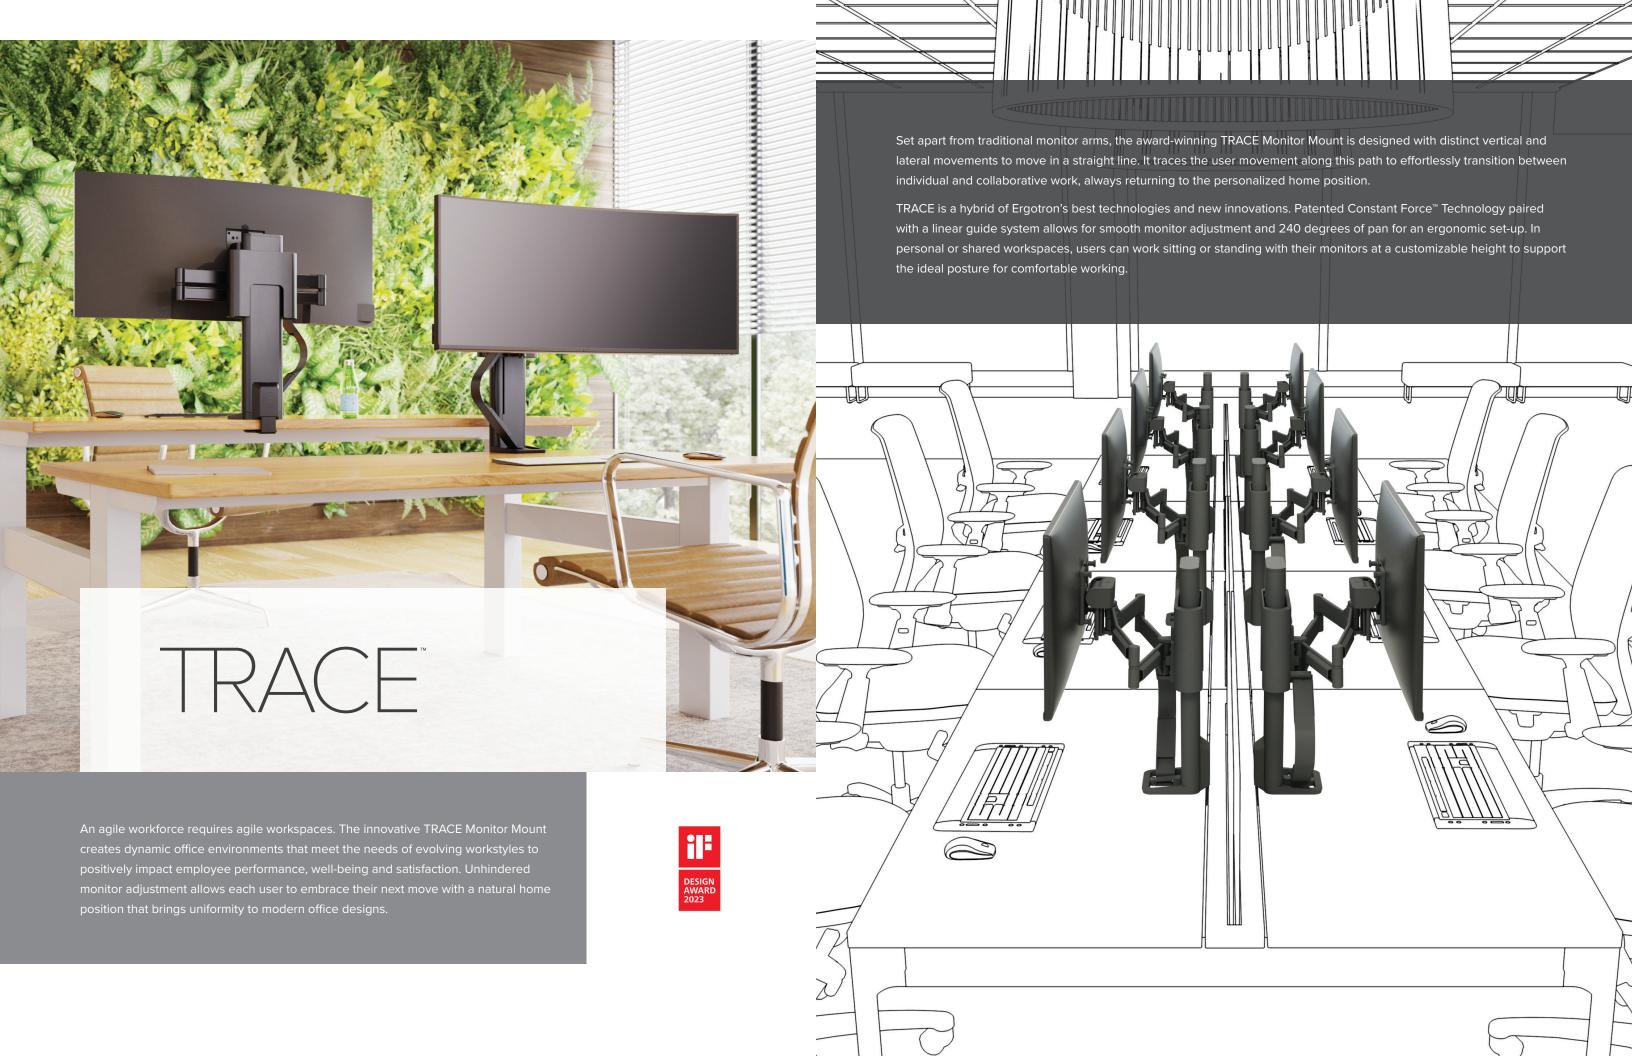

TRACE IS A HYBRID OF ERGOTRON'S BEST TECHNOLOGIES AND NEW INNOVATIONS, OFFERING USERS THE FREEDOM TO MEET THE NEEDS OF THEIR UNIQUE WORKSTYLES.

### YOUR SYSTEM YOUR DESIGN