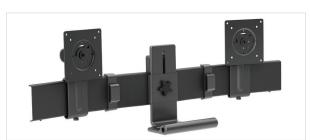

#### **Dual Monitor Mount**

with Panel Clamp 45-631-224 (Matte Black)

with Panel Clamp 45-631-216 (White)

Athenaeum: Museum of Design

Single Conversion Kit

47-109-224 (Matte Black)