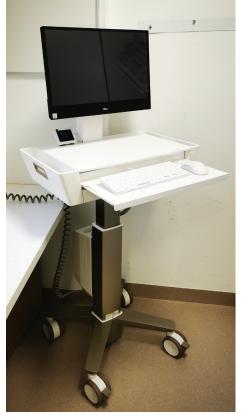

Together with the partner IT service provider, they also found what they were looking for at Ergotron. They selected the CareFit Slim LCD Cart as a compact option for preparing medication. The cart supports a closed loop process where everything from the order to the provision of the medication to the administration can be documented on the PC and traced using barcodes. This process supports accurate and efficient medication administration for both caregivers and patients.

While the CareFit Slim LCD Cart is half as deep as the StyleView 42 Medical Cart, the team recognizes it's just as robust.

"The quality is comparable to the SV42," Bechtold said "We are convinced of the durability of the medical cart."