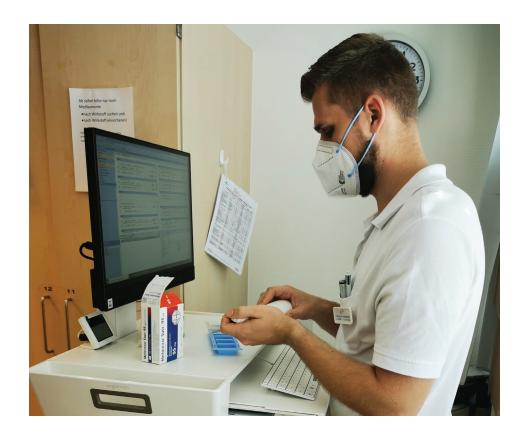

"The CareFit Slim Medical Cart allowed us to implement a closed loop process to support accuracy and patient safety. Everything from ordering to providing the medication to administering the medication can now be documented and traced on the PC using barcodes."

Together with the partner IT service provider, they also found what they were looking for at Ergotron. They selected the CareFit Slim LCD Cart as a compact option for preparing medication. The cart supports a closed loop process where everything from the order to the provision of the medication to the administration can be documented on the PC and traced using barcodes. This process supports accurate and efficient medication administration for both caregivers and patients.