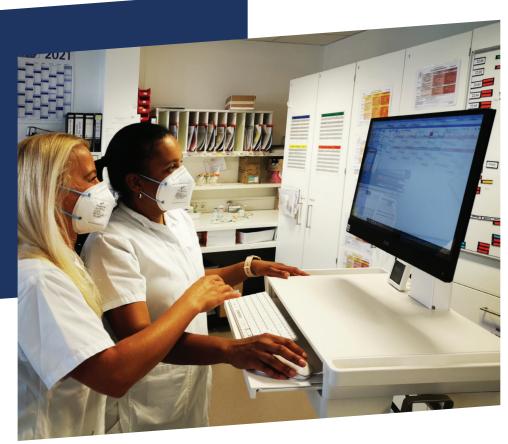

## **Ergotron's Durable Medical Carts Improve Documentation and Medication Delivery Workflows**

VILLINGEN-SCHWENNINGEN, GERMANY

The Schwarzwald-Baar Klinikum Villingen-Schwenningen is an academic teaching hospital of the University of Freiburg. With two locations, it is one of the largest healthcare systems in southern Baden-Württemberg. To accommodate new technology and digital documentation, they needed durable mobile medical carts that could fit into tight spaces and accommodate standard software.

"That makes administration much easier than installing separate IT hardware that is only used for the medical cart," Bechtold said.

For digital documentation, users can adjust the height of the medical cart to type comfortably sitting or standing based on their personal preferences and body types.

In addition to the fully equipped StyleView 42 Medical Cart, the hospital wanted to complement their fleet with an agile, space-saving solution.

"We have had a very good experience with the SV42. Our oldest models are now almost 10 years old and still in use. Anyone who is familiar with everyday clinical life knows that this speaks to their robustness. That's why we once again looked to Ergotron for a more compact medical cart," Bechtold explained.