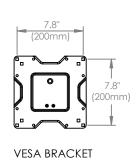

## Neo-Flex Cantilever, UHD

TOP VIEW

SIDE VIEW (EXTENDED)

FRONT VIEW

SIDE VIEW (NESTED)

TILT RANGE

© 2017 Ergotron, Inc. rev. 10/07/2019 DIM-NFCANTILEVER-UHD Content is subject to change without notification