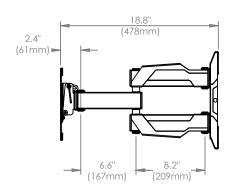

## Neo-Flex Cantilever, UHD

TOP VIEW

SIDE VIEW (EXTENDED)

FRONT VIEW

SIDE VIEW (NESTED)

TILT RANGE

© 2017 Ergotron, Inc. rev. 10/07/2019 DIM-NFCANTILEVER-UHD Content is subject to change without notification