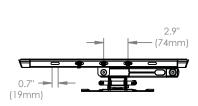

## Neo-Flex Cantilever, UHD

TOP VIEW

SIDE VIEW (EXTENDED)

FRONT VIEW

SIDE VIEW (NESTED)

TILT RANGE

© 2017 Ergotron, Inc. rev. 10/07/2019 DIM-NFCANTILEVER-UHD Content is subject to change without notification