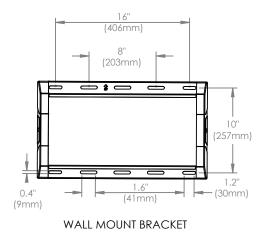

## Neo-Flex Cantilever, UHD

TOP VIEW

SIDE VIEW (EXTENDED)

FRONT VIEW

SIDE VIEW (NESTED)

TILT RANGE

© 2017 Ergotron, Inc. rev. 10/07/2019 DIM-NFCANTILEVER-UHD Content is subject to change without notification