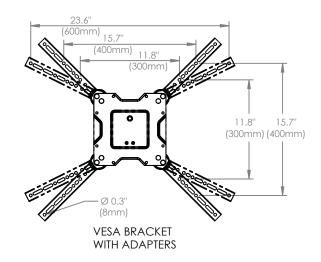

## Neo-Flex Cantilever, UHD

TOP VIEW

SIDE VIEW (EXTENDED)

FRONT VIEW

SIDE VIEW (NESTED)

TILT RANGE

© 2017 Ergotron, Inc. rev. 10/07/2019 DIM-NFCANTILEVER-UHD Content is subject to change without notification