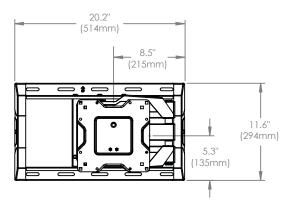

## Neo-Flex Cantilever, UHD

TOP VIEW

SIDE VIEW (EXTENDED)

FRONT VIEW

SIDE VIEW (NESTED)

TILT RANGE

© 2017 Ergotron, Inc. rev. 10/07/2019 DIM-NFCANTILEVER-UHD Content is subject to change without notification