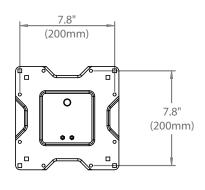

## ergotron® Neo-Flex Cantilever, VHD

**FRONT VIEW** 

MOUNTING PROFILE

MAXIMUM EXTENSION

PANEL ATTACHMENT -**VESA COMPATABILITY** 

PANEL ATTACHMENT -VESA COMPATIBILITY WITH ADAPTERS

WALL MOUNTING

© 2017 Ergotron, Inc. rev. 10/07/2019 DIM-NFCANTILEVER-VHD Content is subject to change without notification