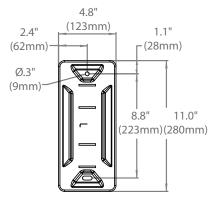

## ergotron® Neo-Flex Cantilever, VHD

**FRONT VIEW** 

MOUNTING PROFILE

MAXIMUM EXTENSION

PANEL ATTACHMENT -**VESA COMPATABILITY** 

PANEL ATTACHMENT -VESA COMPATIBILITY WITH ADAPTERS

WALL MOUNTING

© 2017 Ergotron, Inc. rev. 10/07/2019 DIM-NFCANTILEVER-VHD Content is subject to change without notification