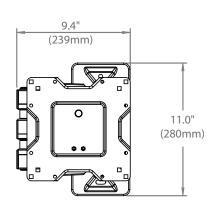

## ergotron® Neo-Flex Cantilever, VHD

**FRONT VIEW** 

MOUNTING PROFILE

MAXIMUM EXTENSION

PANEL ATTACHMENT -**VESA COMPATABILITY** 

PANEL ATTACHMENT -VESA COMPATIBILITY WITH ADAPTERS

WALL MOUNTING

© 2017 Ergotron, Inc. rev. 10/07/2019 DIM-NFCANTILEVER-VHD Content is subject to change without notification