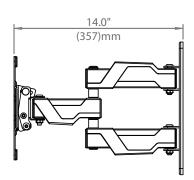

## ergotron® Neo-Flex Cantilever, VHD

**FRONT VIEW** 

MOUNTING PROFILE

MAXIMUM EXTENSION

PANEL ATTACHMENT -**VESA COMPATABILITY** 

PANEL ATTACHMENT -VESA COMPATIBILITY WITH ADAPTERS

WALL MOUNTING

© 2017 Ergotron, Inc. rev. 10/07/2019 DIM-NFCANTILEVER-VHD Content is subject to change without notification