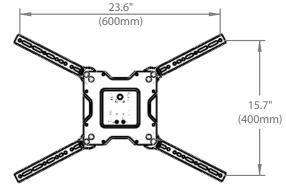

## ergotron® Neo-Flex Cantilever, VHD

**FRONT VIEW** 

MOUNTING PROFILE

MAXIMUM EXTENSION

PANEL ATTACHMENT -**VESA COMPATABILITY** 

PANEL ATTACHMENT -VESA COMPATIBILITY WITH ADAPTERS

WALL MOUNTING

© 2017 Ergotron, Inc. rev. 10/07/2019 DIM-NFCANTILEVER-VHD Content is subject to change without notification