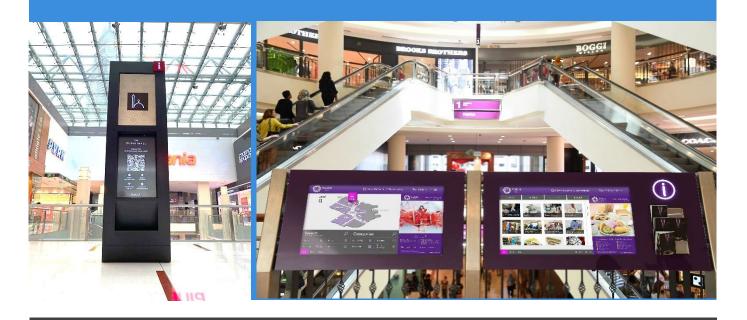

#### **SOFTWARE**

Hardware Agnostic

Most agile Wayfinding solution in the market

Third Party Integration

Smart Search

Accessibility & Lift Routes

Advertising Module

Cloud & On-Premise

## **ABUZZ MOBILE**

Contactless solution, easily accessible via QR code

Zero hardware investment

Full functionality of a wayfinding kiosk

## **HARDWARE**

Range of sleek pre-designed options

Tailor-made hardware option

Abuzz Module

On-site Service and Support

### **SMART SIGNAGE**

Fast and effective directions

Synchronized content updates

Design Flexibility and Animation

Interactive map integration

Advertising Module

CMS

Abuzz CMS offers a unique and unrivalled interconnected platform that enables: