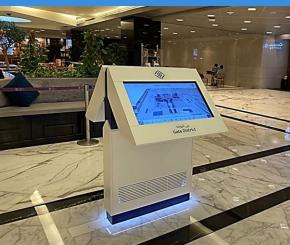

## **HARDWARE**

Range of sleek pre-designed options

Tailor-made hardware option

Abuzz Module

On-site Service and Support

### **SMART SIGNAGE**

Fast and effective directions

Synchronized content updates

Design Flexibility and Animation

Interactive map integration

Advertising Module

CMS

Abuzz CMS offers a unique and unrivalled interconnected platform that enables: