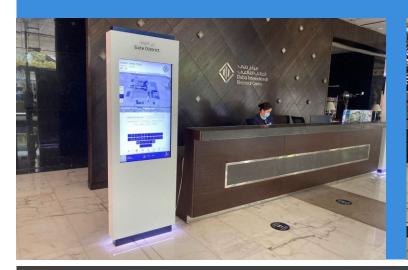

## **HARDWARE**

Range of sleek pre-designed options

Tailor-made hardware option

Abuzz Module

On-site Service and Support

### **SMART SIGNAGE**

Fast and effective directions

Synchronized content updates

Design Flexibility and Animation

Interactive map integration

Advertising Module

CMS

Abuzz CMS offers a unique and unrivalled interconnected platform that enables: