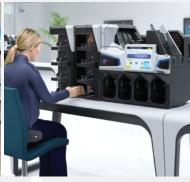

**Assisted Service Customer Facing** 

Assisted Self-service with **Secure KYC Technology** 

**Assisted Service** for Bulk Transactions\*

\*With high performance banknotes sorter from Glory, UW-F series