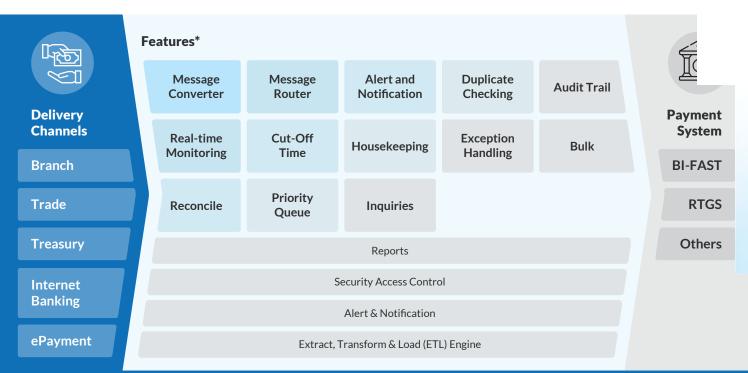

# **SMARTGATEWAY™** Key Features

#### **Real-time Monitoring** & Alert Notification

Trace the status and flow of each transaction easily. The automatic SMS or email notification to authorized users also ensures that you will be aware and react quickly to manage any error transactions.

#### **Message Router & Converter**

Fully configurable to identify various format of transaction message, **SMARTGATEWAY™** smartly routes and feeds incoming messages into other payment system for further processing, such as RTGS or credit card payment

### **Automatic** Reconciliation

Easy comparison of transaction status (pending/ successful) and generate comprehensive reports at the end of the day

### **Data Validation & Encryption**

Ensure data accuracy by validating the outgoing and incoming transactions. Even more, all of the data can be transferred, stored, and encrypted in the database to enhance security and prevent malicious access to sensitive data.

#### **Support SKNBI Format**

Highly flexible to adapt with current SKNBI Gen. II format, greatly saves time and efforts with zero to minimum modification on interface

### **Support Various Integration Method**

Seamless integration with multiple bank hosts via different type of interface such as Web Service, API, MQ, Database, and SFTP