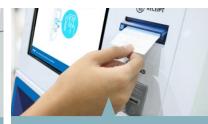

### Secure **User Validation**

by requiring customers to insert their bank card and input pin before selecting any services.