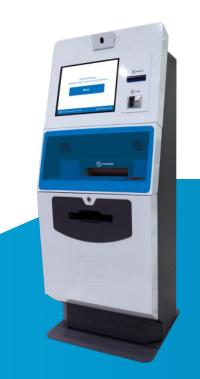

# **Self-Service Passbook Printing Solutions SMARTPrint**

Transform your current business process and boost positive customer experience with the 24/7 self-service passbook updating and account statement printing solutions.

#### **Technical Specifications**

| Parameter            | Measure                                           |                            |
|----------------------|---------------------------------------------------|----------------------------|
| ALL-IN-ONE PC        | SCREEN                                            | 17" CAPACITIVE TOUCHSCREEN |
|                      | PROCESSOR                                         | INTEL CORE I5 3120M        |
| -                    | RAM                                               | 4 GB DDR3                  |
|                      | HDD                                               | 500 GB                     |
|                      | OPERATING SYSTEM                                  | WINDOWS 10 PRO             |
| PASSBOOK             | TYPE                                              | 24 PIN DOT-MATRIX          |
| PRINTER              | RESOLUTION                                        | 240 x 360 DPI              |
|                      | SPEED (AT 10 CPI)                                 | UP TO 400 CPS (DRAFT)      |
| LASER PRINTER        | PRINTING SPEED                                    | BLACK: 47 PPM1 (A4)        |
|                      | RESOLUTION                                        | BLACK: 1200 X 1200 DPI     |
|                      | CAPACITY                                          | 950 PAPER                  |
| CARD READER          | ACCOMMODATE EMV CHIP AND MAGNETIC STRIPE          |                            |
| (OPTIONAL)           |                                                   |                            |
| PINPAD<br>(OPTIONAL) | 15 + 2 KEYS METALLIC ENCRYPTED PINPAD             |                            |
| THERMAL PRINTER      | RESOLUTION                                        | 200 DPI                    |
| (OPTIONAL)           | PAPER WIDTH                                       | 80 MM                      |
| AUDIO                | AMPLIFIED 2 X 5W LOUDSPEAKER WITH PH2.0 CONNECTOR |                            |
| (OPTIONAL)           |                                                   |                            |
| CAMERA               | FULL HD 1080P (1920X1080)                         |                            |
| (OPTIONAL)           |                                                   |                            |
| UPS                  | 2000VA CAPACITY                                   |                            |
| ENCLOSURE            | ALL STEEL ENCLOSURE                               |                            |