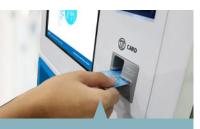

### Secure **User Validation**

by requiring customers to insert their bank card and input pin before selecting any services.