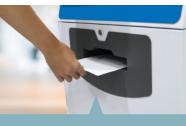

# **Quick Access to Transactions' Summary**

with the option to print up to 10 last transactions. It will be printed with thermal printer for a more cost-effective option as well as provide clear, readable, yet long-lasting printing.