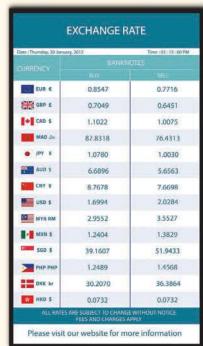

| Date: Thursday, 20.                          | January, 2012                               | Tir                                         | ne: 03:15:00       |
|----------------------------------------------|---------------------------------------------|---------------------------------------------|--------------------|
| CURRENCY                                     | BANKNOTES                                   |                                             | T/C                |
| CORRENCT                                     | BUY                                         | SELL                                        | BUY                |
| EUR €                                        | 0.8547                                      | 0.7716                                      | 0.833              |
| GBP £                                        | 0.7049                                      | 0.6451                                      | 0.693              |
| CAD\$                                        | 1.1022                                      | 1.0075                                      | 1.090              |
| JPY¥                                         | 87.8318                                     | 76.4313                                     | 83.4964            |
| USD \$                                       | 1.0780                                      | 1.0030                                      | 1.073              |
| DKK kr                                       | 6.6896                                      | 5.6563                                      | 6.1760             |
| HKD\$                                        | 8.7678                                      | 7.6698                                      | 8.323              |
| NO COM                                       | IMISSION FEE                                | - CONDITIONS                                | APPLY              |
| Friday, Oc                                   | TODAY<br>Friday, October 25, 2012<br>SYDNEY |                                             | Y<br>1012<br>32° C |
| Snow Flurries 33° C Wind 15 mph Humidity 75% |                                             | SUNDAY October 27, 2012 33° C Snow Flurries |                    |