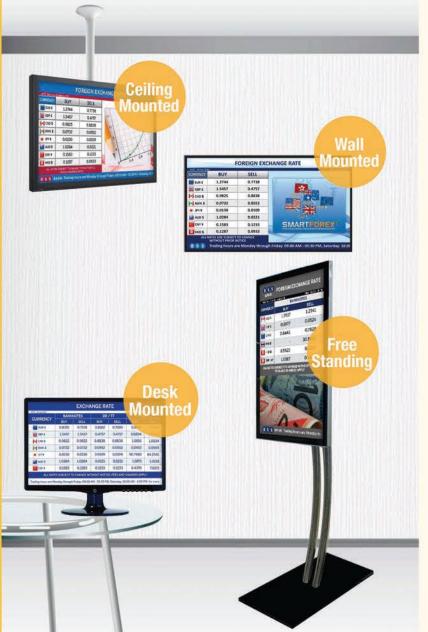

#### Flexible hardware option

Use existing hardware or source them from your preferred vendor as **SMARTFOREX**® is compatible with any LCD size, brand or model.

# SAMPLE DESIGN AND LAYOUT

Choose a format that suits your business and improve customer experience. Bring your customers the best possible experience with a wide variety of complimentary information, including news, weather and special offers) in an attractive format.