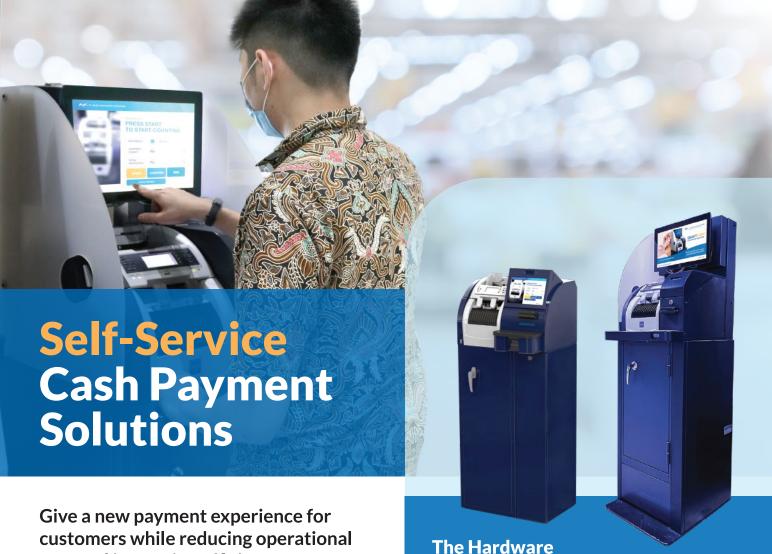

Multi-denomination Cash **Deposit Machine from Glory** 

## Automatic & highly accurate cash processing

Accept banknotes in all denominations and physical conditions

- 1k, 2k, 5k, 10k, 20k, 50k, 100k
- **FIT and UNFIT**

Powerful and reliable counterfeit detection

Smooth and faster deposit of high amount payment