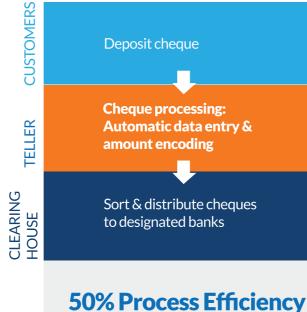

### **Cheque Deposit Prosess Flow with and without Our Solution**

## **Current Situation** CUSTOMERS Deposit cheque On-Us Cheque Cheque processing: TELLER Manual data input CUSTOMERS Deposit cheque nterbank Cheque Cheque processing: TELLER Manual data input Cheque processing: BACK OFFICE Manual input of detailed data & amount encoding CLEARING HOUSE Sort & distribute cheques to designated banks

### With **SMARTCHEQUEENTRY**<sup>TM</sup>

Deposit cheque

Cheque processing: Automatic Data Entry

50% Time Reduction

Deposit cheque