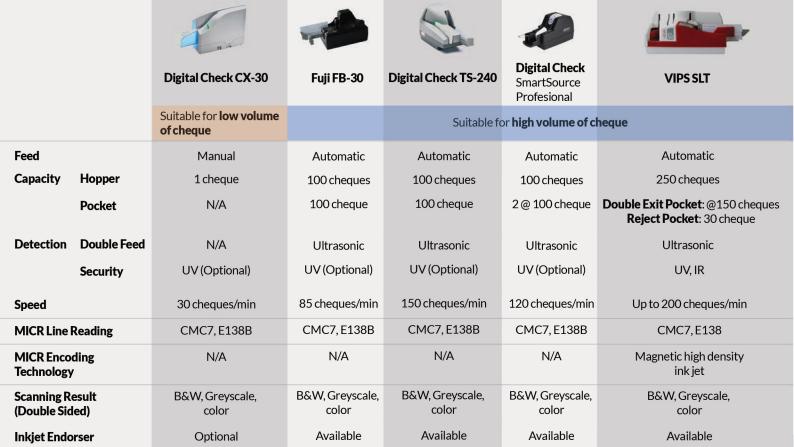

isually compare the scanned UV from cheque with the applicable security template right on their screen, without depending on manual scanning efforts

### **3** Other powerful features of SMARTCHEQUEENTRY™

### **Digital Repository**

With automatic cheques' image capture in selectable mode: B/W, grayscale, or color

### **Comprehensive Reporting**

Automatic report\*
generation which consist of
total number & amount of
deposited cheques, both for
on-us or interbank

### **Exportable Data**

The scanned MICR data are exportable to other file formats, such as CSV or XLS, for further processing and the scanned images can be used in other document archiving system\*

 $^*with\,SMARTARCHIVE^{\tiny{\texttt{IM}}}$ 

# Wide Range of Cheque Scanner Options to Suit Various Cheque Processing Volume



### Why trusting us to provide this solution?

### 25+ Years of Dedication

- Proven Expertise in End-to-end Cheque Processing
- ✓ Highly Experienced in Nationwide Cheque Processing Projects
- Trusted by the Central Bank of Indonesia and other major banks as a cheque consultant

#### **Proven Expertise in Cheque Processing**

- Development and implementation of:
   Sistem Kliring Nasional Bank Indonesia (SKNBI Generasi II)
   with more than 2.5 million transactions/ day
- ✓ Solusi Penerimaan Warkat Debet (SPWD) for Central Bank of Indonesia
- Set Up of Regional & Nationwide Cheque Processing Center (CPC)



#### PT MURNI SOLUSINDO NUSANTARA

One Stop Digital Business Transformation

Branch Transformation | Digital Marketing | Managed Services | Public Information Display Customer Experie