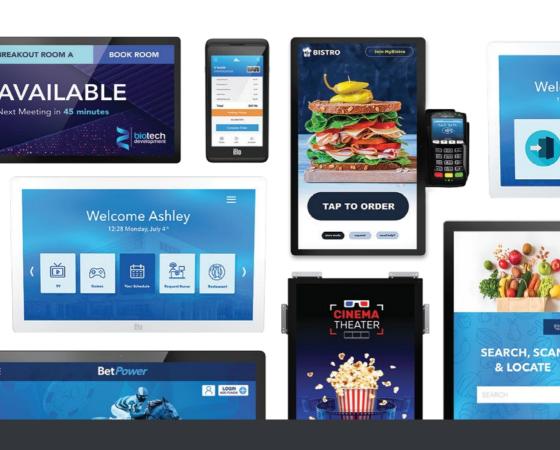

## Redefine your touch experience.

With a broad selection of interactive technologies from 5.5"- 65", our product portfolio includes:

#### **Kiosks**

With Elo's versatile and modular kiosks, businesses can easily deploy interactive self-service solutions that put customers in control.

#### **POS Terminals**

Get everything the merchant needs at the point of sale with modular POS systems and mobile POS devices.

# Touchscreen Computers

Get computing power and performance in sleek form factors from 10 to 22-inches for Android and Windows.

# Mobile Computers

Elo's enterprise-grade Android mobile computers let you do everything from the palm of your hand.

# Touchscreen Signage

Create a consistent experience across all interactive touchpoints from 10 to 65-inches.

# Open Frame Touch Displays

Designed for easy integration into any enclosure, Elo's open frames offer sizes from 10 to 43-inches.

### Touchscreen Monitors

Best in class touchscreens built for everyday use and specialized medical-grade models offering IP-54, IEC60601 & DICOM 14.